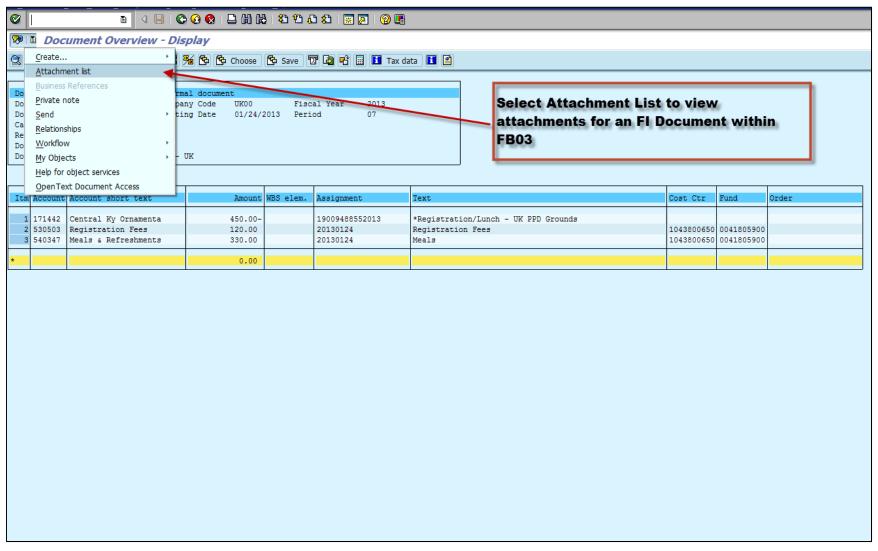

| Entry Date      | Date document was entered in SAP FI not PRD. In most instances it is same as posting date.                                                                                                   |
| Posting Date    | Date document posted in SAP FI by Accounts Payable. Date will be same as entry date except during the first 2 weeks of July of fiscal year when documents maybe backdated posted to June 30. |
| Ref Doc Number  | The external number entered for the PRD such as vendor invoice number.                                                                                                                       |

## **DocuLink View For FI Documents**





# Opening Attachments – Web Viewer





### DocuLink View For FI Documents - Cont.





#### FB03 Transaction View













# Opening Attachments – Web Viewer