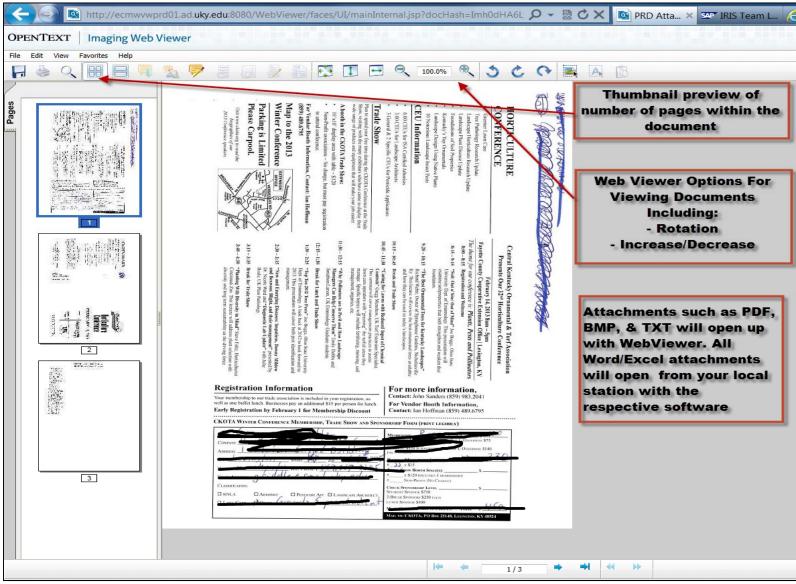

|
| Entry Date      | Date document was entered in SAP FI not PRD. In most instances it is same as posting date.                                                                                                   |
| Posting Date    | Date document posted in SAP FI by Accounts Payable. Date will be same as entry date except during the first 2 weeks of July of fiscal year when documents maybe backdated posted to June 30. |
| Ref Doc Number  | The external number entered for the PRD such as vendor invoice number.                                                                                                                       |

## **DocuLink View For FI Documents**





# Opening Attachments – Web Viewer





### DocuLink View For FI Documents - Cont.





#### FB03 Transaction View













# Opening Attachments – Web Viewer