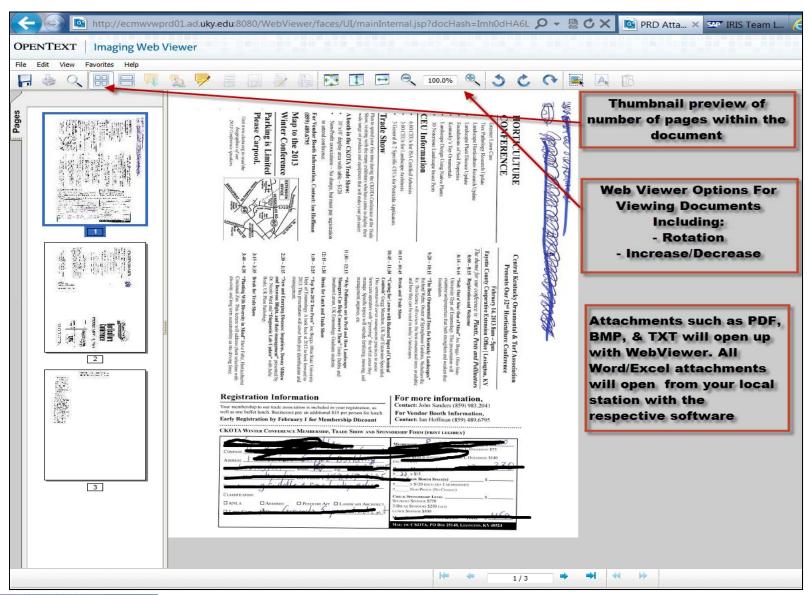

ed in SAP FI not PRD. In most instances it is same as posting date.                                                                                                   |
| Posting Date    | Date document posted in SAP FI by Accounts Payable. Date will be same as entry date except during the first 2 weeks of July of fiscal year when documents maybe backdated posted to June 30. |
| Ref Doc Number  | The external number entered for the PRD such as vendor invoice number.                                                                                                                       |

## **DocuLink View For FI Documents**





# Opening Attachments – Web Viewer





### DocuLink View For FI Documents - Cont.





#### FB03 Transaction View













# Opening Attachments – Web Viewer