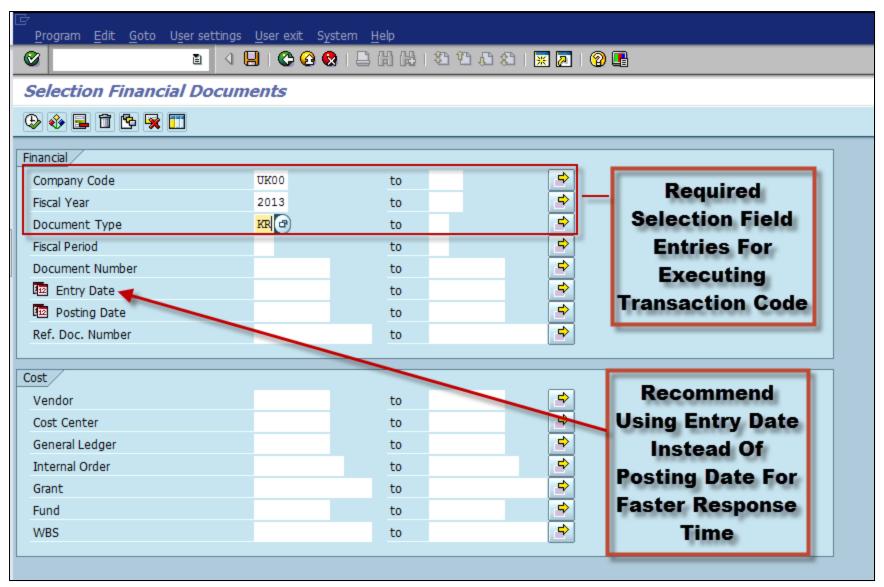

## Selection Screen for ZECM\_FIDOCS

# **Selection Screen Definitions**

| Selection       | Definition                                                                                                                                                                                   |
|-----------------|----------------------------------------------------------------------------------------------------------------------------------------------------------------------------------------------|
| Document Number | The FI document number starting with 19nnnnnnn                                                                                                                                               |
| Entry Date      | Date document was entered in SAP FI not PRD. In most instances it is same as posting date.                                                                                                   |
| Posting Date    | Date document posted in SAP FI by Accounts Payable. Date will be same as entry date except during the first 2 weeks of July of fiscal year when documents maybe backdated posted to June 30. |
| Ref Doc Number  | The external number entered for the PRD such as vendor invoice number.                                                                                                                       |