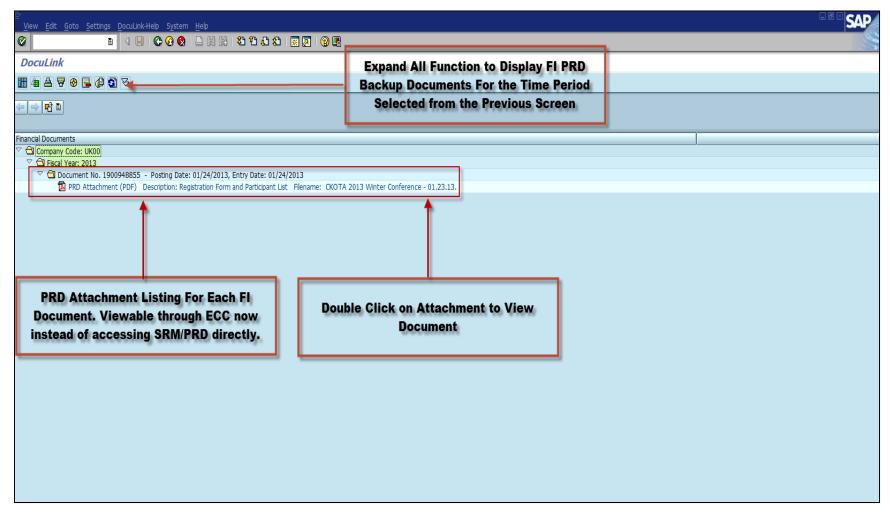

## **DocuLink View For FI Documents**

### DocuLink View For FI Documents - Cont.