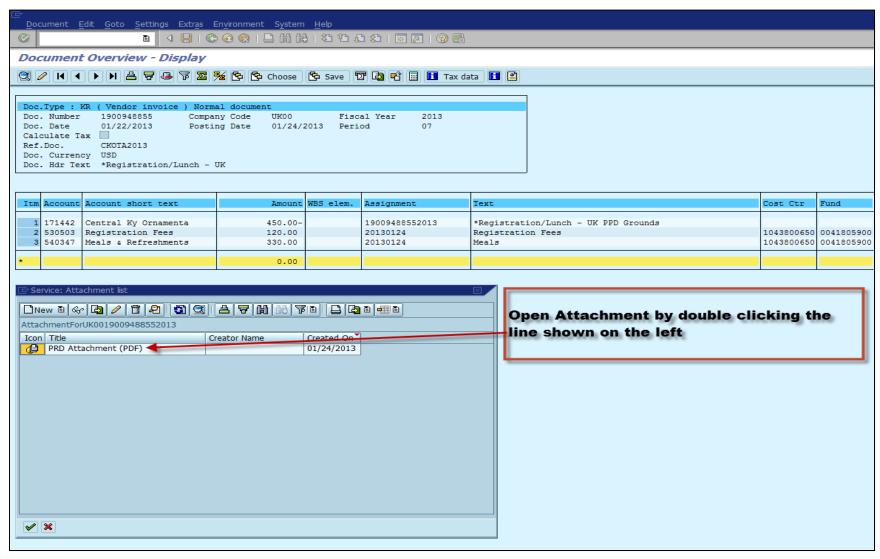

ntry Date      | Date document was entered in SAP FI not PRD. In most instances it is same as posting date.                                                                                                   |
| Posting Date    | Date document posted in SAP FI by Accounts Payable. Date will be same as entry date except during the first 2 weeks of July of fiscal year when documents maybe backdated posted to June 30. |
| Ref Doc Number  | The external number entered for the PRD such as vendor invoice number.                                                                                                                       |

## **DocuLink View For FI Documents**





# Opening Attachments – Web Viewer





### DocuLink View For FI Documents - Cont.





#### FB03 Transaction View













# Opening Attachments – Web Viewer