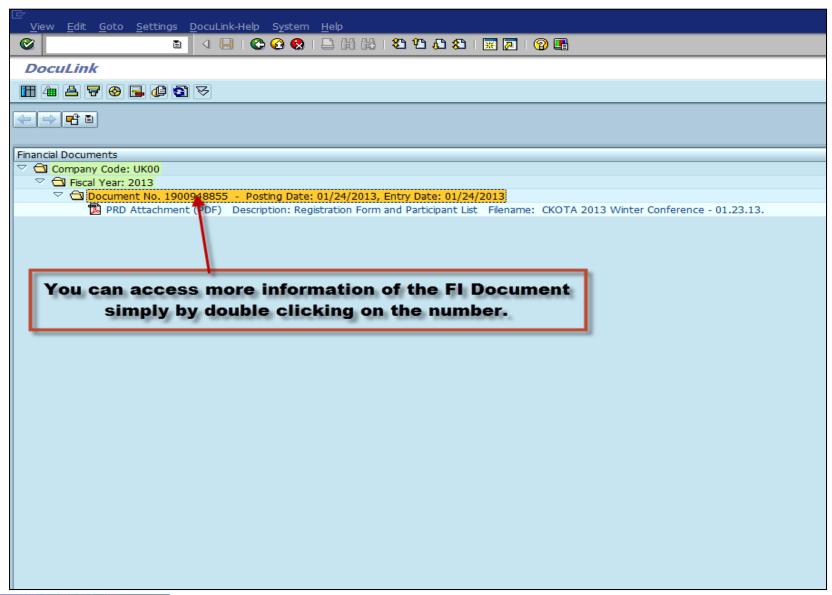

|
| Entry Date      | Date document was entered in SAP FI not PRD. In most instances it is same as posting date.                                                                                                   |
| Posting Date    | Date document posted in SAP FI by Accounts Payable. Date will be same as entry date except during the first 2 weeks of July of fiscal year when documents maybe backdated posted to June 30. |
| Ref Doc Number  | The external number entered for the PRD such as vendor invoice number.                                                                                                                       |

## **DocuLink View For FI Documents**





# Opening Attachments – Web Viewer





### DocuLink View For FI Documents - Cont.





#### FB03 Transaction View













# Opening Attachments – Web Viewer