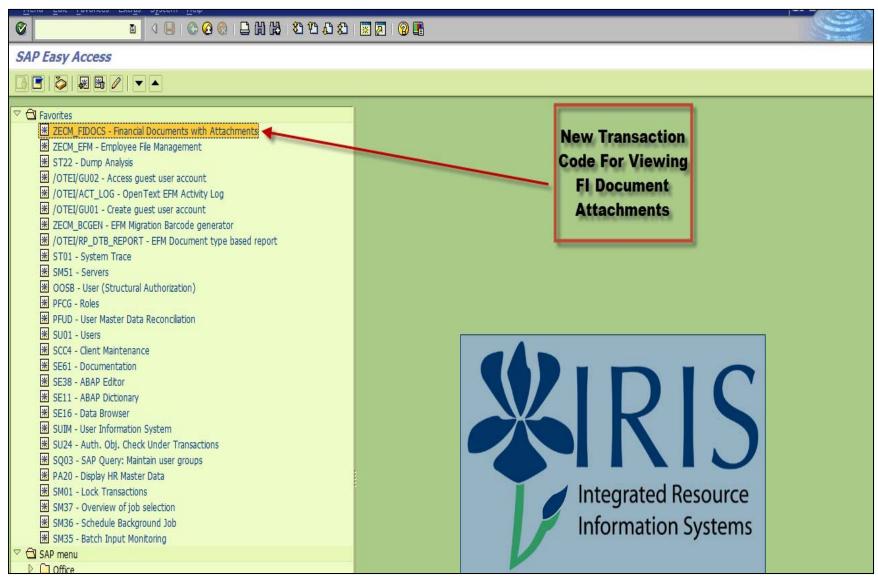

## New Transaction Code - ZECM\_FIDOCS





## Selection Screen for ZECM\_FIDOCS





# **Selection Screen Definitions**



| Selection       | Definition                                                                                                                                                                                   |
|-----------------|----------------------------------------------------------------------------------------------------------------------------------------------------------------------------------------------|
| Document Number | The FI document number starting with 19nnnnnnn                                                                                                                                               |
| Entry Date      | Date document was entered in SAP FI not PRD. In most instances it