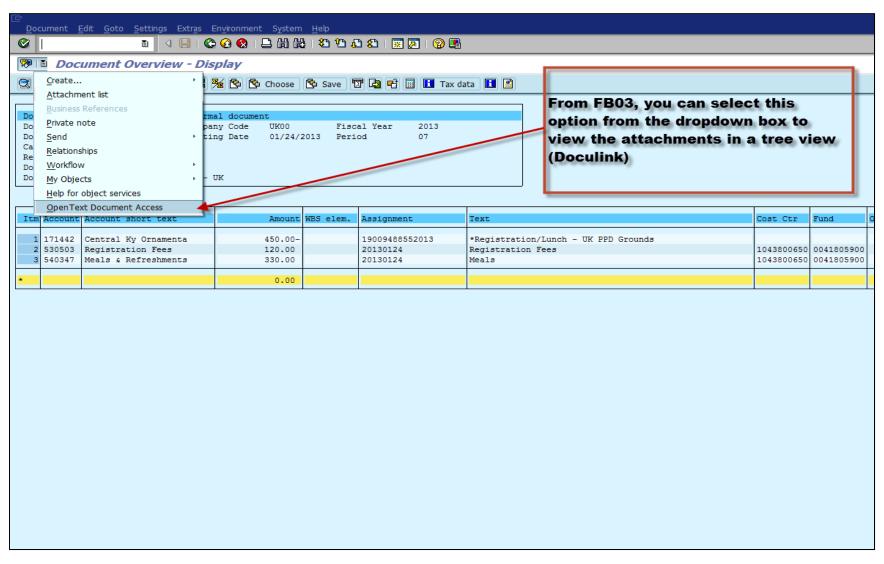

n SAP FI not PRD. In most instances it is same as posting date.                                                                                                   |
| Posting Date    | Date document posted in SAP FI by Accounts Payable. Date will be same as entry date except during the first 2 weeks of July of fiscal year when documents maybe backdated posted to June 30. |
| Ref Doc Number  | The external number entered for the PRD such as vendor invoice number.                                                                                                                       |

## **DocuLink View For FI Documents**





# Opening Attachments – Web Viewer





### DocuLink View For FI Documents - Cont.





#### FB03 Transaction View













# Opening Attachments – Web Viewer