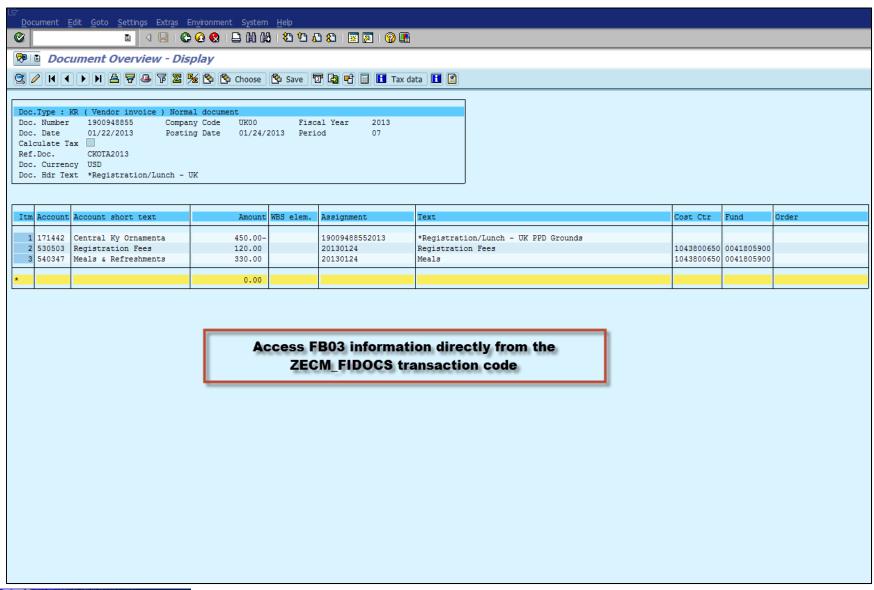

|
| Entry Date      | Date document was entered in SAP FI not PRD. In most instances it is same as posting date.                                                                                                   |
| Posting Date    | Date document posted in SAP FI by Accounts Payable. Date will be same as entry date except during the first 2 weeks of July of fiscal year when documents maybe backdated posted to June 30. |
| Ref Doc Number  | The external number entered for the PRD such as vendor invoice number.                                                                                                                       |

## **DocuLink View For FI Documents**





# Opening Attachments – Web Viewer





### DocuLink View For FI Documents - Cont.





#### FB03 Transaction View













# Opening Attachments – Web Viewer